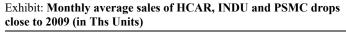

#### Exhibit: Passenger Cars monthly sales growth y/y

Company-wise sales

- HCAR: Sales of Civic/City down to 3-year low; 49%YoY decline in total sales during the 5month period: HCAR sales for the month of Aug-19 dropped by 67%YoY to 1.3k units as sales of Civic/City recorded 68%YoY decline in their volumes to 1.1k units. Similarly, sales of BR-V also collapsed by 14%YoY to 0.2k units. On a cumulative basis, for 5MMY20 sales of HCAR have dropped by whooping 47%YoY to 11.4k units owing to 49% and 30% drop in Civic/City and BR-V volumes, respectively.
- INDU: Deterioration continues- volumes dropping to 4-year low: The company showcased 4-year low in its sales to 2.1k units (drop of 57%YoY) for Aug-19 as all units witnessed double digit decline in volumes. To mention, Corolla sales recorded hefty drop of 59%YoY to 1.7k units followed by Fortuner, also observing 57%YoY decrease to 88k units. Hilux sales followed the trail with volumes down by 41%YoY to 358k units. On a cumulative basis for the 2MFY20 INDU volumes have collapsed by more than half to 4.6k units.
- PSMC: Cumulative sales for 8MCY19 recorded at 96.5k units, down by 12%YoY: For the month in review, total sales decreased by 22%YoY to 8.2k units as major units reported decline in their volumes; similar trend was also observed on sequential basis taking total sales down by 18%. With respect to unit wise, WagonR sales dwindled significantly by 74%YoY to 0.6k units. This was followed by LCV segment where in sales performed poorly dropping by 68%YoY to 0.7k units. Likewise, sales of newly launched Alto decreased by 25%MoM to 3.4k units. On a cumulative basis, for 8MCY19 total sales have dropped substantially by 12%YoY to 96.5k units.