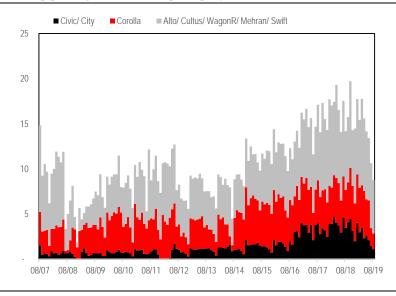

#### Exhibit: Passenger Cars monthly sales growth y/y

Company-wise sales

- HCAR: Sales of Civic/City down to 3-year low; 49%YoY decline in total sales during the 5month period: HCAR sales for the month of Aug-19 dropped by 67%YoY to 1.3k units as sales of Civic/City recorded 68%YoY decline in their volumes to 1.1k units. Similarly, sales of BR-V also collapsed by 14%YoY to 0.2k units. On a cumulative basis, for 5MMY20 sales of HCAR have dropped by whooping 47%YoY to 11.4k units owing to 49% and 30% drop in Civic/City and BR-V volumes, respectively.
- INDU: Deterioration continues- volumes dropping to 4-year low: The company showcased 4-year low in its sales to 2.1k units (drop of 57%YoY) for Aug-19 as all units witnessed double digit decline in volumes. To mention, Corolla sales recorded hefty drop of 59%YoY to 1.7k units followed by Fortuner, also observing 57%YoY decrease to 88k units. Hilux sales followed the trail with volumes down by 41%YoY to 358k units. On a cumulative basis for the 2MFY20 INDU volumes have collapsed by more than half to 4.6k units.
- PSMC: Cumulative sales for 8MCY19 recorded at 96.5k units, down by 12%YoY: For the month in review, total sales decreased by 22%YoY to 8.2k units as major units reported decline in their volumes; similar trend was also observed on sequential basis taking total sales down by 18%. With respect to unit wise, WagonR sales dwindled significantly by 74%YoY to 0.6k units. This was followed by LCV segment where in sales performed poorly dropping by 68%YoY to 0.7k units. Likewise, sales of newly launched Alto decreased by 25%MoM to 3.4k units. On a cumulative basis, for 8MCY19 total sales have dropped substantially by 12%YoY to 96.5k units.

## Exhibit: Top passenger cars break-up company wise