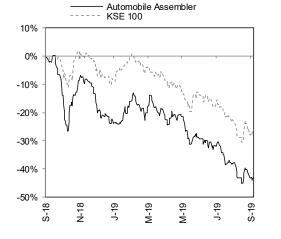

Source: PAMA, IGI Research

Exhibit: Relative Performance to KSE 100

Source: Bloomberg, PSX & IGI Research