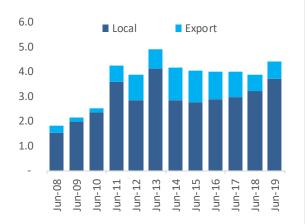

## Company Update

**Exhibit:** DGKC's dispatches have increased during the period after a long period of stable offtakes, courtesy incremental sales from Hub plant.

Source: Bloomberg, PSX & IGI Research