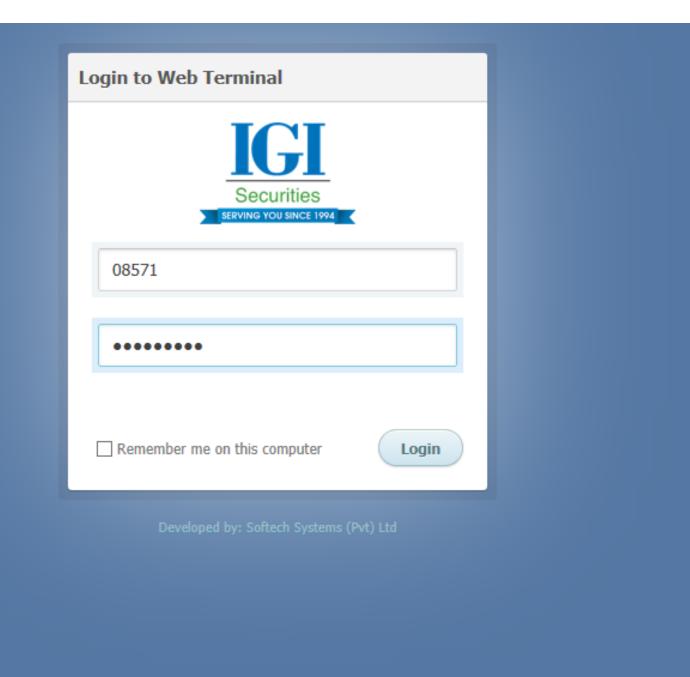

## SECOND LEVEL PASSWORD GUIDANCE FOR WEB BASED TRADING APPLICATION

Please visit IGI Securities official website <u>www.igisecurities.com.pk</u> and click **Client Login** button available on top of the page.