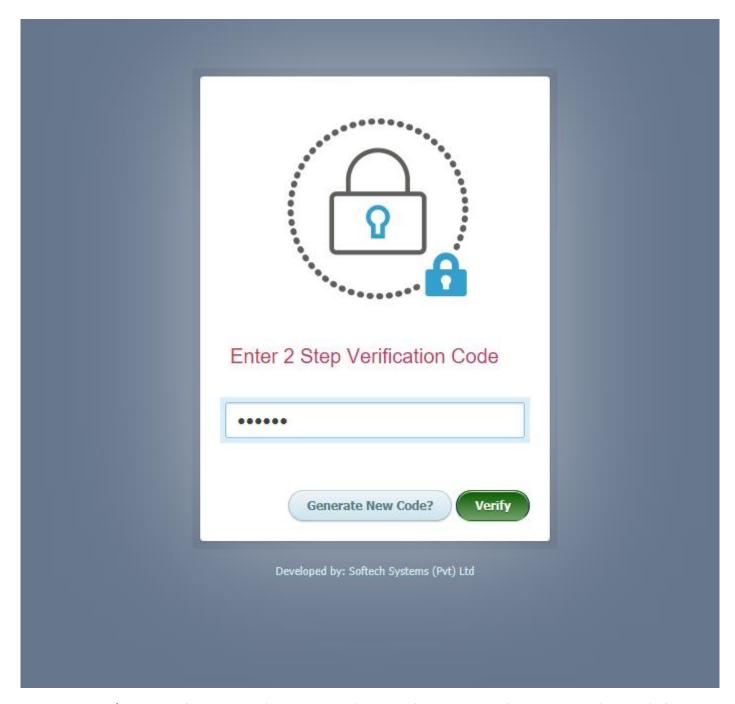

Please enter second level password / 2 step verification code (Both are same). Your default 2 step verification code is 'AxvU64'. If you are not sure, please click "Generate New Code" button. Your new second level password or 2 step verification code will be sent to your registered email address.

Thanks,
IGI FINEX SECURITIES LIMITED

You will receive an email from <a href="mailto:info@i-trade.com.pk">info@i-trade.com.pk</a> with the subject "Online Second Level Password" containing your Second Level Password / Step 2

Verifitcation Code.

Please don't forget to check your junk/spam mailbox. And also please add <a href="mailto:info@i-trade.com.pk">info@i-trade.com.pk</a> email address to your whitelist/ not Junk Mail.