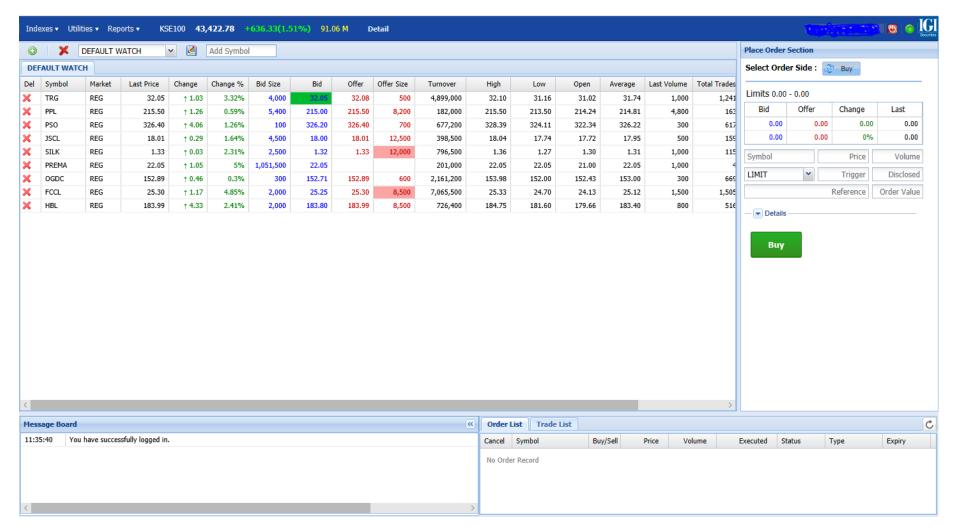

nline Second Level Password Offices/IGI ×



in fo@i-trade.com.pk

Jul 23, 2018, 10:01 AM (7 days ago)

## IGI FINEX SECURITIES LIMITED Online Second Level Password

**Request Date:** 23/07/2018 **Request Time:** 10:03:19

Dear WAHEED UR REHMAN,

As per your request Second Level password has been generated against your User ID (08571). To login in please use: URHSEA

Thanks,
IGI FINEX SECURITIES LIMITED

You will receive an email from <a href="mailto:info@i-trade.com.pk">info@i-trade.com.pk</a> with the subject "Online Second Level Password" containing your Second Level Password / Step 2

Verifitcation Code.

Please don't forget to check your junk/spam mailbox. And also please add <a href="mailto:info@i-trade.com.pk">info@i-trade.com.pk</a> email address to your whitelist/ not Junk Mail.



After successfully login, you can trade into your account.